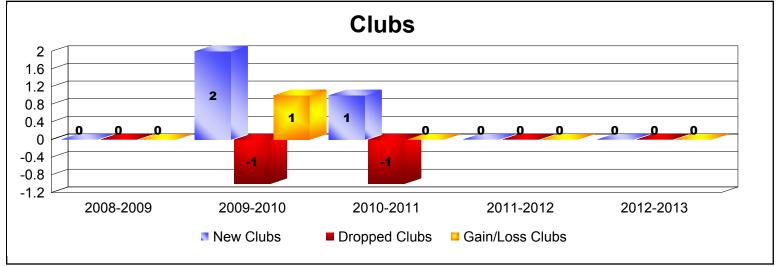

District 33 K

As of June 2013 Cumulative

| Year      | New<br>Clubs | Dropped<br>Clubs | Gain/<br>Loss<br>Clubs | New<br>Members | Charter<br>Members | Reinstate<br>Members | Transfer<br>Members | Total<br>Member<br>Added | Total<br>Members<br>Dropped | Gain/<br>Loss<br>Members |
|-----------|--------------|------------------|------------------------|----------------|--------------------|----------------------|---------------------|--------------------------|-----------------------------|--------------------------|
| 2008-2009 | 0            | 0                | 0                      | 137            | 0                  | 8                    | 1                   | 146                      | -216                        | -70                      |
| 2009-2010 | 2            | -1               | 1                      | 139            | 47                 | 7                    | 8                   | 201                      | -161                        | 40                       |
| 2010-2011 | 1            | -1               | 0                      | 192            | 31                 | 5                    | 8                   | 236                      | -184                        | 52                       |
| 2011-2012 | 0            | 0                | 0                      | 184            | 0                  | 40                   | 7                   | 231                      | -226                        | 5                        |
| 2012-2013 | 0            | 0                | 0                      | 117            | 0                  | 26                   | 2                   | 145                      | -219                        | -74                      |
| Average   | 1            | 0                | 0                      | 154            | 16                 | 17                   | 5                   | 192                      | -201                        | -9                       |