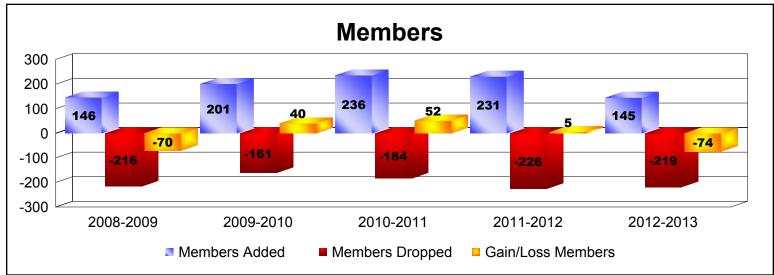

District 33 K

As of June 2013 Cumulative

| Year      | New<br>Clubs | Dropped<br>Clubs | Gain/<br>Loss<br>Clubs | New<br>Members | Charter<br>Members | Reinstate<br>Members | Transfer<br>Members | Total<br>Member<br>Added | Total<br>Members<br>Dropped | Gain/<br>Loss<br>Members |
|-----------|--------------|------------------|------------------------|----------------|--------------------|----------------------|---------------------|--------------------------|-----------------------------|--------------------------|
| 2008-2009 | 0            | 0                | 0                      | 137            | 0                  | 8                    | 1                   | 146                      | -216                        | -70                      |
| 2009-2010 | 2            | -1               | 1                      | 139            | 47                 | 7                    | 8                   | 201                      | -161                        | 40                       |
| 2010-2011 | 1            | -1               | 0                      | 192            | 31                 | 5                    | 8                   | 236                      | -184                        | 52                       |
| 2011-2012 | 0            | 0                | 0                      | 184            | 0                  | 40                   | 7                   | 231                      | -226                        | 5                        |
| 2012-2013 | 0            | 0                | 0                      | 117            | 0                  | 26                   | 2                   | 145                      | -219                        | -74                      |
| Average   | 1            | 0                | 0                      | 154            | 16                 | 17                   | 5                   | 192                      | -201                        | -9                       |